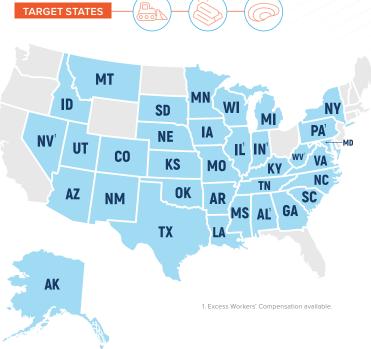

# ROCKWOOD

## Mining Insurance Specialists

Rockwood is one of the leading writers of voluntary workers' compensation and insurance for mining operations across the country.



#### TARGET MARKET

### **Mining and Quarry Operations**

Underground and surface for coal, hard rock, precious metals, minerals and aggregates.



#### Why Is Rockwood Different?

We offer industry-certified in-house safety engineers dedicated to your business. We conduct physical inspections that will help identify and eliminate loss potentials.

We have industry-specific dedicated personnel on each account program, focused on service well beyond the policy's purchase.

Our insurance programs are customized, allowing policyholders to closely align workers' compensation costs to employees' individual claim experiences.

#### We are a true workers' compensation partner. Policyholders participate in decisions about claim resolutions, amounts that are paid and amounts held in reserve to pay claims.

We conduct periodic claim, loss-control, and program reviews and run a monthly program analysis.

You have access to our client system fo