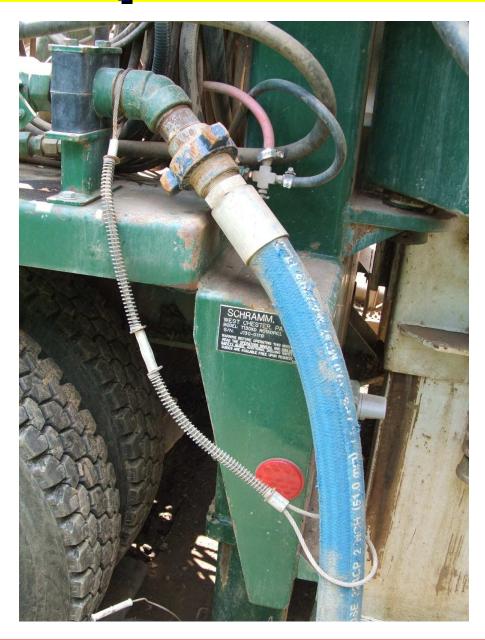

## Whip Check It!

## Secure high pressure hoses with whip checks or other safety devices!

Rockwood Casualty Insurance Company (Rockwood) may provide safety management services to its insureds in order to reduce the risk of loss that may lead to insurance claims. The information and advice we provide is not intended to include all possible safety measures and controls. Rockwood does not warrant that losses and claims will be avoided or mitigated if our recommendations are followed. The safety management services we provide do not relieve the insured of its own duties and obligations with regard to safety matters, nor does Rockwood guarantee to the insured or others that the insured's property and/or operations are safe, healthful, or in compliance with applicable laws, regulations or standards. The insured remains responsible for its own operations, safety practices and procedures and should consult with legal counsel and safety professionals, of its own choosing, as it deems appropriate.