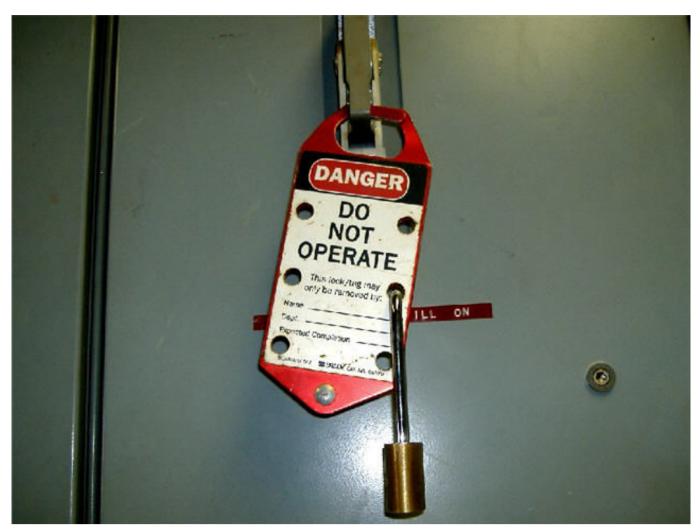

## Remove Doubt!

## Always Lock and Tag It Out!

Member Argo Group

Rockwood Casualty Insurance Company (Rockwood) may provide safety management services to its insureds in order to reduce the risk of loss that may lead to insurance claims. The information and advice we provide is not intended to include all possible safety measures and controls. Rockwood does not warrant that losses and claims will be avoided or mitigated if our recommendations are followed. The safety management services we provide do not relieve the insured of its own duties and obligations with regard to safety matters, nor does Rockwood guarantee to the insured or others that the insured's property and/or operations are safe, healthful, or in compliance with applicable laws, regulations or standards. The insured remains responsible for its own operations, safety practices and procedures and should consult with legal counsel and safety professionals, of its own choosing, as it deems appropriate.