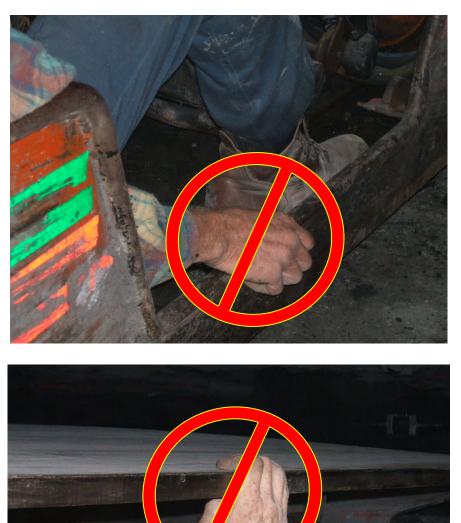

## KEEP HANDS INSIDE AT ALL TIMES!

Rockwood Casualty Insurance Company (Rockwood) may provide safety management services to its insureds in order to reduce the risk of loss that may lead to insurance claims. The information and advice we provide is not intended to include all possible safety measures and controls. Rockwood does not warrant that losses and claims will be avoided or mitigated if our recommendations are followed. The safety management services we provide do not relieve the insured of its own duties and obligations with regard to safety matters, nor does Rockwood guarantee to the insured or others that the insured's property and/or operations are safe, healthful, or in compliance with applicable laws, regulations or standards. The insured remains responsible for its own operations, as it deems appropriate.