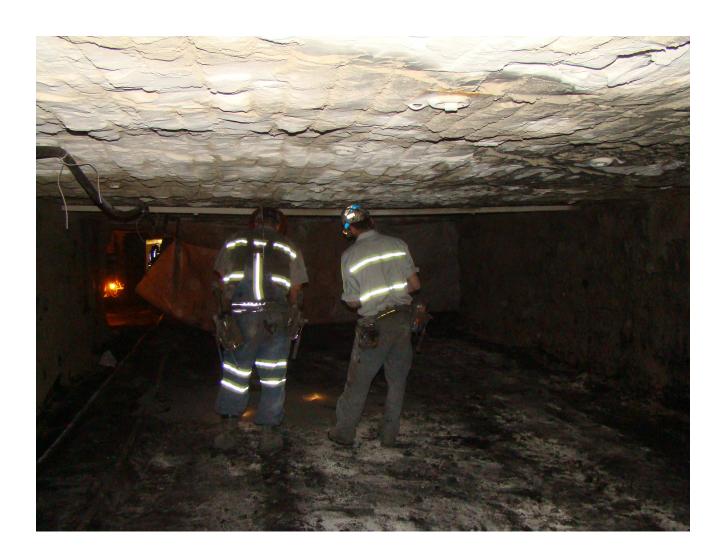

## Be Safe - Be Seen

## Wear reflective clothing to increase your visibility!

Rockwood Casualty Insurance Company (Rockwood) may provide safety management services to its insureds in order to reduce the risk of loss that may lead to insurance claims. The information and advice we provide is not intended to include all possible safety measures and controls. Rockwood does not warrant that losses and claims will be avoided or mitigated if our recommendations are followed. The safety management services we provide do not relieve the insured of its own duties and obligations with regard to safety matters, nor does Rockwood guarantee to the insured or others that the insured's property and/or operations are safe, healthful, or in compliance with applicable laws, regulations or standards. The insured remains responsible for its own operations, safety practices and procedures and should consult with legal counsel and safety professionals, of its own choosing, as it deems appropriate.