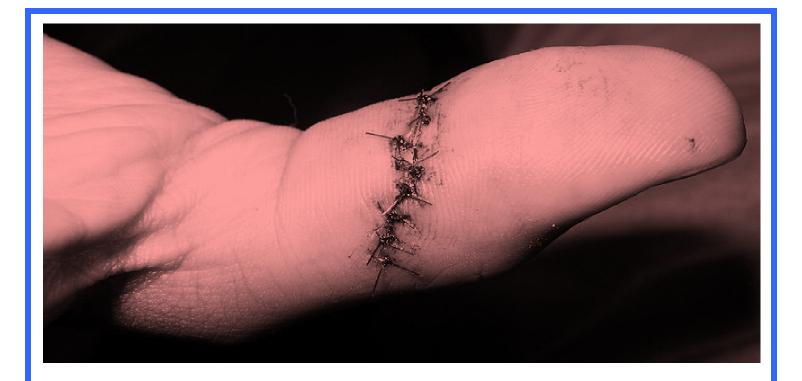

## The Next Time You May Not Be So Lucky!

Rockwood Casualty Insurance Company (Rockwood) may provide safety management services to its insureds in order to reduce the risk of loss that may lead to insurance claims. The information and advice we provide is not intended to include all possible safety measures and controls. Rockwood does not warrant that losses and claims will be avoided or mitigated if our recommendations are followed. The safety management services we provide do not relieve the insured of its own duties and obligations with regard to safety matters, nor does Rockwood guarantee to the insured or others that the insured's property and/or operations are safe, healthful, or in compliance with applicable laws, regulations or standards. The insured remains responsible for its own operations, safety practices and procedures and should consult with legal counsel and safety professionals, of its own choosing, as it deems appropriate.