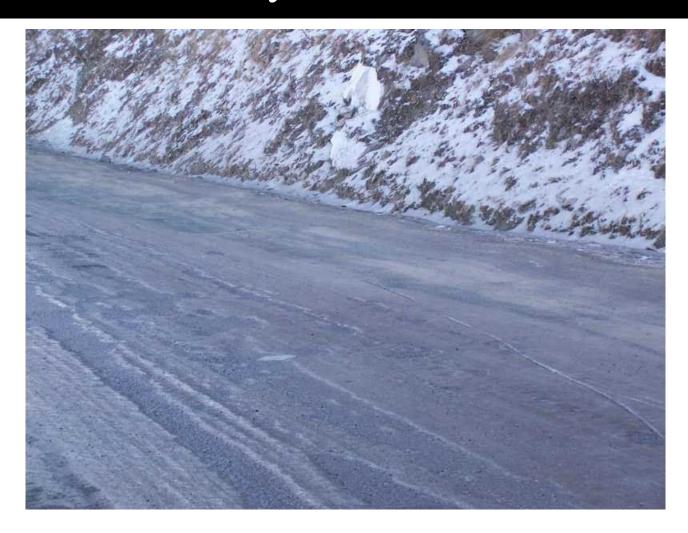

## BIACK ICE

Creates a nearly zero friction condition!

## SLOW DOWN & NEVER ASSUME THE ROAD IS JUST WET!

Member Argo Group

Rockwood Casualty Insurance Company (Rockwood) may provide safety management services to its insureds in order to reduce the risk of loss that may lead to insurance claims. The information and advice we provide is not intended to include all possible safety measures and controls. Rockwood does not warrant that losses and claims will be avoided or mitigated if our recommendations are followed. The safety management services we provide do not relieve the insured of its own duties and obligations with regard to safety matters, nor does Rockwood guarantee to the insured or others that the insured's property and/or operations are safe, healthful, or in compliance with applicable laws, regulations or standards. The insured remains responsible for its own operations, safety practices and procedures and should consult with legal counsel and safety professionals, of its own choosing, as it deems appropriate.