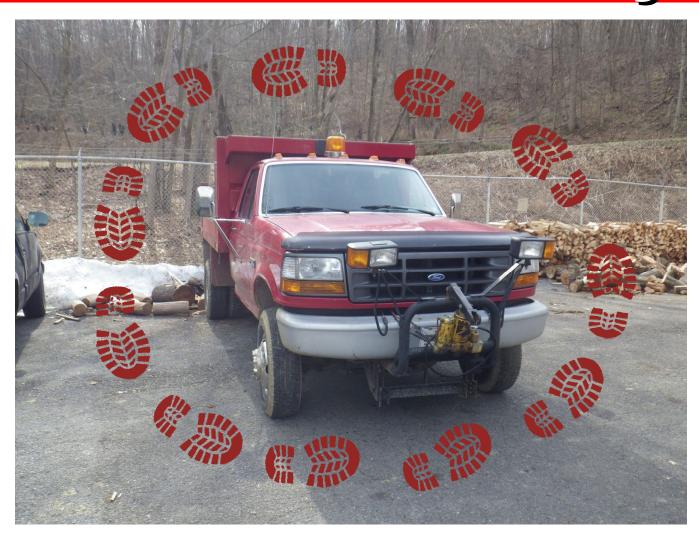

## Circle for Safety

## Do It Before You Move It!

Member Argo Group

Rockwood Casualty Insurance Company (Rockwood) may provide safety management services to its insureds in order to reduce the risk of loss that may lead to insurance claims. The information and advice we provide is not intended to include all possible safety measures and controls. Rockwood does not warrant that losses and claims will be avoided or mitigated if our recommendations are followed. The safety management services we provide do not relieve the insured of its own duties and obligations with regard to safety matters, nor does Rockwood guarantee to the insured or others that the insured's property and/or operations are safe, healthful, or in compliance with applicable laws, regulations or standards. The insured remains responsible for its own operations, safety practices and procedures and should consult with legal counsel and safety professionals, of its own choosing, as it deems appropriate.